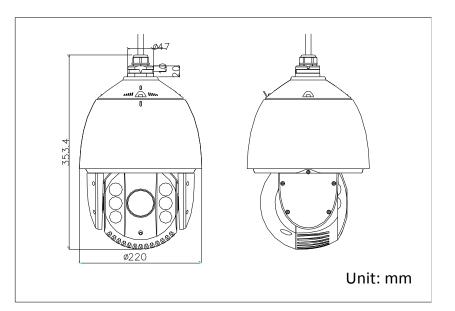

|
|                  | Weight (approx.)                        | 4.5kg(9.92 lbs)                                                                                                             |
|                  | Mount Option (only suitable for outdoor | Long-arm wall mount: DS-1601ZJ;Corner mount: DS-1601ZJ-corner; Pole Mount:<br>DS-1601ZJ-pole; Power box mount:DS-1601ZJ-box |
|                  | dome)                                   |                                                                                                                             |
|                  | donicy                                  |                                                                                                                             |



## Dimensions



### **Order models**

• DS-2AE7230TI-A, 24VAC, outdoor

### Accessories



DS-1601ZJ Long-arm Wall Mount Bracket