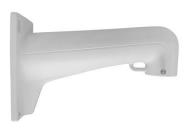

| 4.5kg(9.92 lbs)                                                                                                             |
|                  | Mount Option (only suitable for outdoor | Long-arm wall mount: DS-1601ZJ;Corner mount: DS-1601ZJ-corner; Pole Mount:<br>DS-1601ZJ-pole; Power box mount:DS-1601ZJ-box |
|                  | dome)                                   |                                                                                                                             |
|                  | donicy                                  |                                                                                                                             |



## Dimensions



### **Order models**

• DS-2AE7230TI-A, 24VAC, outdoor

### Accessories



DS-1601ZJ Long-arm Wall Mount Bracket