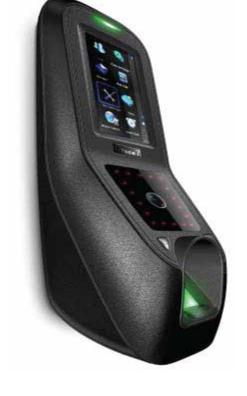

IDM7000 have 3" color touch Screen display IDM7000 have very strong professional access control

function with 50 times zone ,99 group,10 combination group,

anti pass back, Dismantle function.

IDM7000 have Very strong Function for Time & Attendance Function

IDM7000 have very strong optical finger print sensor ,IR high resolution camera and RF Reader which can be RF or Mifare or HID IDM7000 can connect to Exit door button ,remote control , security sensor ,fire alarms sensors ,gas detectors ,Electric lock ,Slave reader & access controller