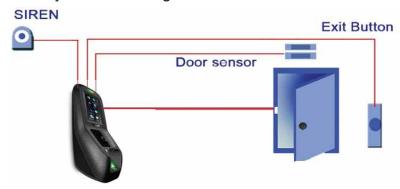

IDM7000 have very strong optical finger print sensor ,IR high resolution camera and RF Reader which can be RF or Mifare or HID IDM7000 can connect to Exit door button ,remote control , security sensor ,fire alarms sensors ,gas detectors ,Electric lock ,Slave reader & access controller