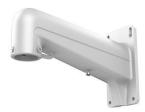

Mount Option (only suitable for outdoor dome)

Long-arm wall mount: DS-1602ZJ; Corner mount: DS-1602ZJ-corner; Pole Mount: DS-1602ZJ-pole; Power box mount: DS-1602ZJ-box

## **Accessories**

DS-1602ZJ Long-arm Wall Mount Bracket