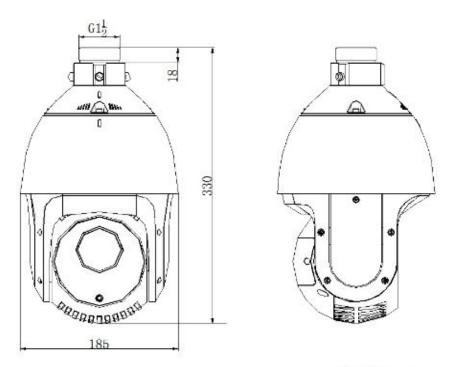

|                 | Annature              | F4.4.F2.F                                                                                   |
|-----------------|-----------------------|---------------------------------------------------------------------------------------------|
| Pan and<br>Tilt | Aperture              | F1.4-F3.5                                                                                   |
|                 | Pan Range             | 360° endless                                                                                |
|                 | Pan Speed             | Pan Manual Speed: 0.1°-400°/s,                                                              |
|                 |                       | Pan Preset Speed: 400°/s                                                                    |
|                 | Tilt Range            | -15°-90° (Auto Flip )                                                                       |
|                 | Tilt Speed            | Tilt Manual Speed: 0.1°-120°/s,                                                             |
|                 |                       | Tilt Preset Speed: 200°/s                                                                   |
|                 | Proportional Zoom     | Rotation speed can be adjusted automatically according to zoom multiples                    |
|                 | Number of Preset      | 256                                                                                         |
|                 | Patrol                | 8 patrols, up to 32 presets per patrol                                                      |
| THE             | Pattern               | 4 patterns, with the total recording time not less than 10 minutes                          |
|                 | Power-off Memory      | Support                                                                                     |
|                 | Park Action           | Preset / Patrol / Pattern / Pan scan / Tilt scan / Frame Scan / Random scan / Panorama scan |
|                 | PTZ Position Display  | On / Off                                                                                    |
|                 | Preset Freezing       | Support                                                                                     |
|                 | Scheduled Task        | Preset / Patrol / Pattern / Pan scan / Tilt scan / Panorama scan                            |
|                 | RS-485 communication  |                                                                                             |
|                 | diagnosis             | Support                                                                                     |
|                 | IR Distance           | 150m                                                                                        |
| Infrared        | IR Intensity          | Automatically adjusted, depending on the zoom ratio                                         |
|                 | Turbo HD Output       | 1 turbo HD720p output, BNC                                                                  |
|                 | CVBS Output           | 1.0V[p-p] / 75Ω, NTSC (or PAL) composite, BNC                                               |
| Input/          | Alarm Input           | 2                                                                                           |
| Output          | Alarm Output          | 1                                                                                           |
|                 | RS-485 Interface      | Half-duplex mode                                                                            |
|                 |                       | Self-adaptive HIKVISION, Pelco-P, Pelco-D protocol                                          |
|                 | UTC function          | HIKVISION_C                                                                                 |
|                 | Menu Language         | English, Chinese                                                                            |
|                 | Power                 | 24VAC                                                                                       |
|                 |                       | Outdoor dome: Max. 20W (Heater On), Max. 12W(Heater Off)                                    |
| General         |                       | Indoor dome: Max.12W                                                                        |
|                 | Working Temperature / | -30 °C-65°C(-22°F-149°F)                                                                    |
|                 | Humidity              | 90% or less                                                                                 |
|                 | Protection Level      | IP66 standard                                                                               |
|                 |                       | TVS 4,000V lightning protection, surge protection and voltage transient protection          |
|                 | Mounting              | Various mounting modes optional                                                             |
|                 | Dimensions            | Φ185×330mm (Φ7.28"×12.99")                                                                  |
|                 |                       | , ————————————————————————————————————                                                      |

### **Dimensions**

Unit:mm